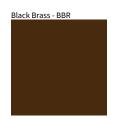

| Subcategory: Ambient                                                                                                                                                                                                                                                                                                                                                                                                                                                                                                                                                                                                                                                                                                                                                                                                                                                                                                                                                                                                                                                                                                                                                                                                                                                                                                                                                                                                                                                                                                                                                                                                                                                                                                                                                                                                                                                                                                                                                                                                                                                                                                           |
|--------------------------------------------------------------------------------------------------------------------------------------------------------------------------------------------------------------------------------------------------------------------------------------------------------------------------------------------------------------------------------------------------------------------------------------------------------------------------------------------------------------------------------------------------------------------------------------------------------------------------------------------------------------------------------------------------------------------------------------------------------------------------------------------------------------------------------------------------------------------------------------------------------------------------------------------------------------------------------------------------------------------------------------------------------------------------------------------------------------------------------------------------------------------------------------------------------------------------------------------------------------------------------------------------------------------------------------------------------------------------------------------------------------------------------------------------------------------------------------------------------------------------------------------------------------------------------------------------------------------------------------------------------------------------------------------------------------------------------------------------------------------------------------------------------------------------------------------------------------------------------------------------------------------------------------------------------------------------------------------------------------------------------------------------------------------------------------------------------------------------------|
| PHYSICAL                                                                                                                                                                                                                                                                                                                                                                                                                                                                                                                                                                                                                                                                                                                                                                                                                                                                                                                                                                                                                                                                                                                                                                                                                                                                                                                                                                                                                                                                                                                                                                                                                                                                                                                                                                                                                                                                                                                                                                                                                                                                                                                       |
| Shape: Abstract                                                                                                                                                                                                                                                                                                                                                                                                                                                                                                                                                                                                                                                                                                                                                                                                                                                                                                                                                                                                                                                                                                                                                                                                                                                                                                                                                                                                                                                                                                                                                                                                                                                                                                                                                                                                                                                                                                                                                                                                                                                                                                                |
| Diameter (mm): 1400                                                                                                                                                                                                                                                                                                                                                                                                                                                                                                                                                                                                                                                                                                                                                                                                                                                                                                                                                                                                                                                                                                                                                                                                                                                                                                                                                                                                                                                                                                                                                                                                                                                                                                                                                                                                                                                                                                                                                                                                                                                                                                            |
| Diameter (in): 55 1/8                                                                                                                                                                                                                                                                                                                                                                                                                                                                                                                                                                                                                                                                                                                                                                                                                                                                                                                                                                                                                                                                                                                                                                                                                                                                                                                                                                                                                                                                                                                                                                                                                                                                                                                                                                                                                                                                                                                                                                                                                                                                                                          |
| Height (mm): 850                                                                                                                                                                                                                                                                                                                                                                                                                                                                                                                                                                                                                                                                                                                                                                                                                                                                                                                                                                                                                                                                                                                                                                                                                                                                                                                                                                                                                                                                                                                                                                                                                                                                                                                                                                                                                                                                                                                                                                                                                                                                                                               |
| Height (in): 33 <sup>7</sup> / <sub>16</sub>                                                                                                                                                                                                                                                                                                                                                                                                                                                                                                                                                                                                                                                                                                                                                                                                                                                                                                                                                                                                                                                                                                                                                                                                                                                                                                                                                                                                                                                                                                                                                                                                                                                                                                                                                                                                                                                                                                                                                                                                                                                                                   |
| Max. Overall Height (mm): 2850                                                                                                                                                                                                                                                                                                                                                                                                                                                                                                                                                                                                                                                                                                                                                                                                                                                                                                                                                                                                                                                                                                                                                                                                                                                                                                                                                                                                                                                                                                                                                                                                                                                                                                                                                                                                                                                                                                                                                                                                                                                                                                 |
| Max. Overall Height (in): 112 $\frac{3}{16}$                                                                                                                                                                                                                                                                                                                                                                                                                                                                                                                                                                                                                                                                                                                                                                                                                                                                                                                                                                                                                                                                                                                                                                                                                                                                                                                                                                                                                                                                                                                                                                                                                                                                                                                                                                                                                                                                                                                                                                                                                                                                                   |
| Light Distribution: Omnidirectional                                                                                                                                                                                                                                                                                                                                                                                                                                                                                                                                                                                                                                                                                                                                                                                                                                                                                                                                                                                                                                                                                                                                                                                                                                                                                                                                                                                                                                                                                                                                                                                                                                                                                                                                                                                                                                                                                                                                                                                                                                                                                            |
| Weight (kg): 8                                                                                                                                                                                                                                                                                                                                                                                                                                                                                                                                                                                                                                                                                                                                                                                                                                                                                                                                                                                                                                                                                                                                                                                                                                                                                                                                                                                                                                                                                                                                                                                                                                                                                                                                                                                                                                                                                                                                                                                                                                                                                                                 |
| Weight (lbs): 17.64                                                                                                                                                                                                                                                                                                                                                                                                                                                                                                                                                                                                                                                                                                                                                                                                                                                                                                                                                                                                                                                                                                                                                                                                                                                                                                                                                                                                                                                                                                                                                                                                                                                                                                                                                                                                                                                                                                                                                                                                                                                                                                            |
| Fixture Finish: NIC / BRA / BBR                                                                                                                                                                                                                                                                                                                                                                                                                                                                                                                                                                                                                                                                                                                                                                                                                                                                                                                                                                                                                                                                                                                                                                                                                                                                                                                                                                                                                                                                                                                                                                                                                                                                                                                                                                                                                                                                                                                                                                                                                                                                                                |
| Fixture Material: Metal                                                                                                                                                                                                                                                                                                                                                                                                                                                                                                                                                                                                                                                                                                                                                                                                                                                                                                                                                                                                                                                                                                                                                                                                                                                                                                                                                                                                                                                                                                                                                                                                                                                                                                                                                                                                                                                                                                                                                                                                                                                                                                        |
| Cable Details: 2000mm Cable                                                                                                                                                                                                                                                                                                                                                                                                                                                                                                                                                                                                                                                                                                                                                                                                                                                                                                                                                                                                                                                                                                                                                                                                                                                                                                                                                                                                                                                                                                                                                                                                                                                                                                                                                                                                                                                                                                                                                                                                                                                                                                    |
| the second secon |

| Subcategory: Ambient                |
|-------------------------------------|
| PHYSICAL                            |
| Shape: Abstract                     |
| Diameter (mm): 1400                 |
| Diameter (in): 55 1/8               |
| Height (mm): 1150                   |
| Height (in): 45 1/4                 |
| Max. Overall Height (mm): 3150      |
| Max. Overall Height (in): 124       |
| Light Distribution: Omnidirectional |
| Weight (kg): 9                      |
| Weight (lbs): 19.84                 |
| Fixture Finish: NIC / BRA / BBR     |
| Fixture Material: Metal             |
| Cable Details: 2000mm Cable         |

# **SPY**

COLOR FINISH CHART

| PROJECT   |  |  |  |
|-----------|--|--|--|
| TYPE      |  |  |  |
| SPECIFIER |  |  |  |
| QUANTITY  |  |  |  |
| DATE      |  |  |  |

### Fixture Finish

**Digital:** Not all screens are calibrated the same, and therefore, colors will appear differently between screens. **Physical:** When texture is involved, there will be variations in color, character and tone within a product series and between product families.

Brass, nickel and copper are natural minerals and can potentially change color and show marks over time. We cannot guarantee the color appearance as the material transforms.

**SPY** 