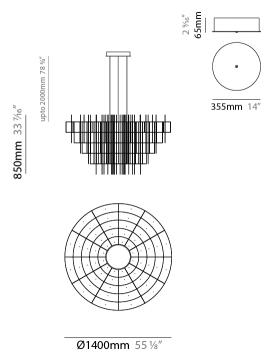

## **SPY 140H4 SUSPENSION**

| Subcategory: Ambient                                                                                                                                                                                                                                                                                                                                                                                                                                                                                                                                                                                                                                                                                                                                                                                                                                                                                                                                                                                                                                                                                                                                                                                                                                                                                                                                                                                                                                                                                                                                                                                                                                                                                                                                                                                                                                                                                                                                                                                                                                                                                                           |
|--------------------------------------------------------------------------------------------------------------------------------------------------------------------------------------------------------------------------------------------------------------------------------------------------------------------------------------------------------------------------------------------------------------------------------------------------------------------------------------------------------------------------------------------------------------------------------------------------------------------------------------------------------------------------------------------------------------------------------------------------------------------------------------------------------------------------------------------------------------------------------------------------------------------------------------------------------------------------------------------------------------------------------------------------------------------------------------------------------------------------------------------------------------------------------------------------------------------------------------------------------------------------------------------------------------------------------------------------------------------------------------------------------------------------------------------------------------------------------------------------------------------------------------------------------------------------------------------------------------------------------------------------------------------------------------------------------------------------------------------------------------------------------------------------------------------------------------------------------------------------------------------------------------------------------------------------------------------------------------------------------------------------------------------------------------------------------------------------------------------------------|
| PHYSICAL                                                                                                                                                                                                                                                                                                                                                                                                                                                                                                                                                                                                                                                                                                                                                                                                                                                                                                                                                                                                                                                                                                                                                                                                                                                                                                                                                                                                                                                                                                                                                                                                                                                                                                                                                                                                                                                                                                                                                                                                                                                                                                                       |
| Shape: Abstract                                                                                                                                                                                                                                                                                                                                                                                                                                                                                                                                                                                                                                                                                                                                                                                                                                                                                                                                                                                                                                                                                                                                                                                                                                                                                                                                                                                                                                                                                                                                                                                                                                                                                                                                                                                                                                                                                                                                                                                                                                                                                                                |
| Diameter (mm): 1400                                                                                                                                                                                                                                                                                                                                                                                                                                                                                                                                                                                                                                                                                                                                                                                                                                                                                                                                                                                                                                                                                                                                                                                                                                                                                                                                                                                                                                                                                                                                                                                                                                                                                                                                                                                                                                                                                                                                                                                                                                                                                                            |
| Diameter (in): 55 1/8                                                                                                                                                                                                                                                                                                                                                                                                                                                                                                                                                                                                                                                                                                                                                                                                                                                                                                                                                                                                                                                                                                                                                                                                                                                                                                                                                                                                                                                                                                                                                                                                                                                                                                                                                                                                                                                                                                                                                                                                                                                                                                          |
| Height (mm): 850                                                                                                                                                                                                                                                                                                                                                                                                                                                                                                                                                                                                                                                                                                                                                                                                                                                                                                                                                                                                                                                                                                                                                                                                                                                                                                                                                                                                                                                                                                                                                                                                                                                                                                                                                                                                                                                                                                                                                                                                                                                                                                               |
| Height (in): 33 <sup>7</sup> / <sub>16</sub>                                                                                                                                                                                                                                                                                                                                                                                                                                                                                                                                                                                                                                                                                                                                                                                                                                                                                                                                                                                                                                                                                                                                                                                                                                                                                                                                                                                                                                                                                                                                                                                                                                                                                                                                                                                                                                                                                                                                                                                                                                                                                   |
| Max. Overall Height (mm): 2850                                                                                                                                                                                                                                                                                                                                                                                                                                                                                                                                                                                                                                                                                                                                                                                                                                                                                                                                                                                                                                                                                                                                                                                                                                                                                                                                                                                                                                                                                                                                                                                                                                                                                                                                                                                                                                                                                                                                                                                                                                                                                                 |
| Max. Overall Height (in): 112 $\frac{3}{16}$                                                                                                                                                                                                                                                                                                                                                                                                                                                                                                                                                                                                                                                                                                                                                                                                                                                                                                                                                                                                                                                                                                                                                                                                                                                                                                                                                                                                                                                                                                                                                                                                                                                                                                                                                                                                                                                                                                                                                                                                                                                                                   |
| Light Distribution: Omnidirectional                                                                                                                                                                                                                                                                                                                                                                                                                                                                                                                                                                                                                                                                                                                                                                                                                                                                                                                                                                                                                                                                                                                                                                                                                                                                                                                                                                                                                                                                                                                                                                                                                                                                                                                                                                                                                                                                                                                                                                                                                                                                                            |
| Weight (kg): 8                                                                                                                                                                                                                                                                                                                                                                                                                                                                                                                                                                                                                                                                                                                                                                                                                                                                                                                                                                                                                                                                                                                                                                                                                                                                                                                                                                                                                                                                                                                                                                                                                                                                                                                                                                                                                                                                                                                                                                                                                                                                                                                 |
| Weight (lbs): 17.64                                                                                                                                                                                                                                                                                                                                                                                                                                                                                                                                                                                                                                                                                                                                                                                                                                                                                                                                                                                                                                                                                                                                                                                                                                                                                                                                                                                                                                                                                                                                                                                                                                                                                                                                                                                                                                                                                                                                                                                                                                                                                                            |
| Fixture Finish: NIC / BRA / BBR                                                                                                                                                                                                                                                                                                                                                                                                                                                                                                                                                                                                                                                                                                                                                                                                                                                                                                                                                                                                                                                                                                                                                                                                                                                                                                                                                                                                                                                                                                                                                                                                                                                                                                                                                                                                                                                                                                                                                                                                                                                                                                |
| Fixture Material: Metal                                                                                                                                                                                                                                                                                                                                                                                                                                                                                                                                                                                                                                                                                                                                                                                                                                                                                                                                                                                                                                                                                                                                                                                                                                                                                                                                                                                                                                                                                                                                                                                                                                                                                                                                                                                                                                                                                                                                                                                                                                                                                                        |
| Cable Details: 2000mm Cable                                                                                                                                                                                                                                                                                                                                                                                                                                                                                                                                                                                                                                                                                                                                                                                                                                                                                                                                                                                                                                                                                                                                                                                                                                                                                                                                                                                                                                                                                                                                                                                                                                                                                                                                                                                                                                                                                                                                                                                                                                                                                                    |
| the second secon |