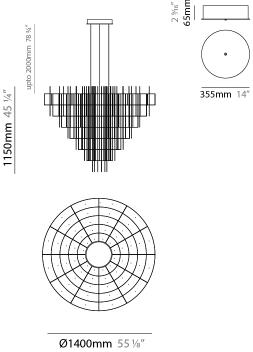

| Subcategory: Ambient                                                                                                                                                                                                                                                                                                                                                                                                                                                                                                                                                                                                                                                                                                                                                                                                                                                                                                                                                                                                                                                                                                                                                                                                                                                                                                                                                                                                                                                                                                                                                                                                                                                                                                                                                                                                                                                                                                                                                                                                                                                                                                           |
|--------------------------------------------------------------------------------------------------------------------------------------------------------------------------------------------------------------------------------------------------------------------------------------------------------------------------------------------------------------------------------------------------------------------------------------------------------------------------------------------------------------------------------------------------------------------------------------------------------------------------------------------------------------------------------------------------------------------------------------------------------------------------------------------------------------------------------------------------------------------------------------------------------------------------------------------------------------------------------------------------------------------------------------------------------------------------------------------------------------------------------------------------------------------------------------------------------------------------------------------------------------------------------------------------------------------------------------------------------------------------------------------------------------------------------------------------------------------------------------------------------------------------------------------------------------------------------------------------------------------------------------------------------------------------------------------------------------------------------------------------------------------------------------------------------------------------------------------------------------------------------------------------------------------------------------------------------------------------------------------------------------------------------------------------------------------------------------------------------------------------------|
| PHYSICAL                                                                                                                                                                                                                                                                                                                                                                                                                                                                                                                                                                                                                                                                                                                                                                                                                                                                                                                                                                                                                                                                                                                                                                                                                                                                                                                                                                                                                                                                                                                                                                                                                                                                                                                                                                                                                                                                                                                                                                                                                                                                                                                       |
| Shape: Abstract                                                                                                                                                                                                                                                                                                                                                                                                                                                                                                                                                                                                                                                                                                                                                                                                                                                                                                                                                                                                                                                                                                                                                                                                                                                                                                                                                                                                                                                                                                                                                                                                                                                                                                                                                                                                                                                                                                                                                                                                                                                                                                                |
| Diameter (mm): 1400                                                                                                                                                                                                                                                                                                                                                                                                                                                                                                                                                                                                                                                                                                                                                                                                                                                                                                                                                                                                                                                                                                                                                                                                                                                                                                                                                                                                                                                                                                                                                                                                                                                                                                                                                                                                                                                                                                                                                                                                                                                                                                            |
| Diameter (in): 55 1/8                                                                                                                                                                                                                                                                                                                                                                                                                                                                                                                                                                                                                                                                                                                                                                                                                                                                                                                                                                                                                                                                                                                                                                                                                                                                                                                                                                                                                                                                                                                                                                                                                                                                                                                                                                                                                                                                                                                                                                                                                                                                                                          |
| Height (mm): 850                                                                                                                                                                                                                                                                                                                                                                                                                                                                                                                                                                                                                                                                                                                                                                                                                                                                                                                                                                                                                                                                                                                                                                                                                                                                                                                                                                                                                                                                                                                                                                                                                                                                                                                                                                                                                                                                                                                                                                                                                                                                                                               |
| Height (in): 33 <sup>7</sup> / <sub>16</sub>                                                                                                                                                                                                                                                                                                                                                                                                                                                                                                                                                                                                                                                                                                                                                                                                                                                                                                                                                                                                                                                                                                                                                                                                                                                                                                                                                                                                                                                                                                                                                                                                                                                                                                                                                                                                                                                                                                                                                                                                                                                                                   |
| Max. Overall Height (mm): 2850                                                                                                                                                                                                                                                                                                                                                                                                                                                                                                                                                                                                                                                                                                                                                                                                                                                                                                                                                                                                                                                                                                                                                                                                                                                                                                                                                                                                                                                                                                                                                                                                                                                                                                                                                                                                                                                                                                                                                                                                                                                                                                 |
| Max. Overall Height (in): 112 $\frac{3}{16}$                                                                                                                                                                                                                                                                                                                                                                                                                                                                                                                                                                                                                                                                                                                                                                                                                                                                                                                                                                                                                                                                                                                                                                                                                                                                                                                                                                                                                                                                                                                                                                                                                                                                                                                                                                                                                                                                                                                                                                                                                                                                                   |
| Light Distribution: Omnidirectional                                                                                                                                                                                                                                                                                                                                                                                                                                                                                                                                                                                                                                                                                                                                                                                                                                                                                                                                                                                                                                                                                                                                                                                                                                                                                                                                                                                                                                                                                                                                                                                                                                                                                                                                                                                                                                                                                                                                                                                                                                                                                            |
| Weight (kg): 8                                                                                                                                                                                                                                                                                                                                                                                                                                                                                                                                                                                                                                                                                                                                                                                                                                                                                                                                                                                                                                                                                                                                                                                                                                                                                                                                                                                                                                                                                                                                                                                                                                                                                                                                                                                                                                                                                                                                                                                                                                                                                                                 |
| Weight (lbs): 17.64                                                                                                                                                                                                                                                                                                                                                                                                                                                                                                                                                                                                                                                                                                                                                                                                                                                                                                                                                                                                                                                                                                                                                                                                                                                                                                                                                                                                                                                                                                                                                                                                                                                                                                                                                                                                                                                                                                                                                                                                                                                                                                            |
| Fixture Finish: NIC / BRA / BBR                                                                                                                                                                                                                                                                                                                                                                                                                                                                                                                                                                                                                                                                                                                                                                                                                                                                                                                                                                                                                                                                                                                                                                                                                                                                                                                                                                                                                                                                                                                                                                                                                                                                                                                                                                                                                                                                                                                                                                                                                                                                                                |
| Fixture Material: Metal                                                                                                                                                                                                                                                                                                                                                                                                                                                                                                                                                                                                                                                                                                                                                                                                                                                                                                                                                                                                                                                                                                                                                                                                                                                                                                                                                                                                                                                                                                                                                                                                                                                                                                                                                                                                                                                                                                                                                                                                                                                                                                        |
| Cable Details: 2000mm Cable                                                                                                                                                                                                                                                                                                                                                                                                                                                                                                                                                                                                                                                                                                                                                                                                                                                                                                                                                                                                                                                                                                                                                                                                                                                                                                                                                                                                                                                                                                                                                                                                                                                                                                                                                                                                                                                                                                                                                                                                                                                                                                    |
| the second secon |

| Subcategory: Ambient                |
|-------------------------------------|
| PHYSICAL                            |
| Shape: Abstract                     |
| Diameter (mm): 1400                 |
| Diameter (in): 55 1/8               |
| Height (mm): 1150                   |
| Height (in): 45 1/4                 |
| Max. Overall Height (mm): 3150      |
| Max. Overall Height (in): 124       |
| Light Distribution: Omnidirectional |
| Weight (kg): 9                      |
| Weight (lbs): 19.84                 |
| Fixture Finish: NIC / BRA / BBR     |
| Fixture Material: Metal             |
| Cable Details: 2000mm Cable         |