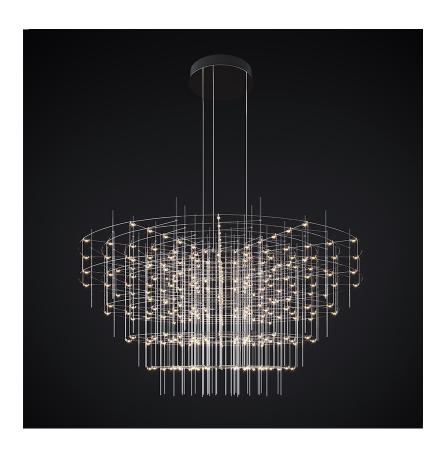

## **SPY 140H4 SUSPENSION**

### **GENERAL**

| Series: Spy                |  |
|----------------------------|--|
| Subseries: Spy 140H4       |  |
| Brand: Quasar              |  |
| Division: Design           |  |
| Mounting Type: Suspension  |  |
| Mounting Location: Ceiling |  |
| Subcategory: Ambient       |  |

| Subcategory: Ambient                                                                                                                                                                                                                                                                                                                                                                                                                                                                                                                                                                                                                                                                                                                                                                                                                                                                                                                                                                                                                                                                                                                                                                                                                                                                                                                                                                                                                                                                                                                                                                                                                                                                                                                                                                                                                                                                                                                                                                                                                                                                                                           |
|--------------------------------------------------------------------------------------------------------------------------------------------------------------------------------------------------------------------------------------------------------------------------------------------------------------------------------------------------------------------------------------------------------------------------------------------------------------------------------------------------------------------------------------------------------------------------------------------------------------------------------------------------------------------------------------------------------------------------------------------------------------------------------------------------------------------------------------------------------------------------------------------------------------------------------------------------------------------------------------------------------------------------------------------------------------------------------------------------------------------------------------------------------------------------------------------------------------------------------------------------------------------------------------------------------------------------------------------------------------------------------------------------------------------------------------------------------------------------------------------------------------------------------------------------------------------------------------------------------------------------------------------------------------------------------------------------------------------------------------------------------------------------------------------------------------------------------------------------------------------------------------------------------------------------------------------------------------------------------------------------------------------------------------------------------------------------------------------------------------------------------|
| PHYSICAL                                                                                                                                                                                                                                                                                                                                                                                                                                                                                                                                                                                                                                                                                                                                                                                                                                                                                                                                                                                                                                                                                                                                                                                                                                                                                                                                                                                                                                                                                                                                                                                                                                                                                                                                                                                                                                                                                                                                                                                                                                                                                                                       |
| Shape: Abstract                                                                                                                                                                                                                                                                                                                                                                                                                                                                                                                                                                                                                                                                                                                                                                                                                                                                                                                                                                                                                                                                                                                                                                                                                                                                                                                                                                                                                                                                                                                                                                                                                                                                                                                                                                                                                                                                                                                                                                                                                                                                                                                |
| Diameter (mm): 1400                                                                                                                                                                                                                                                                                                                                                                                                                                                                                                                                                                                                                                                                                                                                                                                                                                                                                                                                                                                                                                                                                                                                                                                                                                                                                                                                                                                                                                                                                                                                                                                                                                                                                                                                                                                                                                                                                                                                                                                                                                                                                                            |
| Diameter (in): 55 1/8                                                                                                                                                                                                                                                                                                                                                                                                                                                                                                                                                                                                                                                                                                                                                                                                                                                                                                                                                                                                                                                                                                                                                                                                                                                                                                                                                                                                                                                                                                                                                                                                                                                                                                                                                                                                                                                                                                                                                                                                                                                                                                          |
| Height (mm): 850                                                                                                                                                                                                                                                                                                                                                                                                                                                                                                                                                                                                                                                                                                                                                                                                                                                                                                                                                                                                                                                                                                                                                                                                                                                                                                                                                                                                                                                                                                                                                                                                                                                                                                                                                                                                                                                                                                                                                                                                                                                                                                               |
| Height (in): 33 <sup>7</sup> / <sub>16</sub>                                                                                                                                                                                                                                                                                                                                                                                                                                                                                                                                                                                                                                                                                                                                                                                                                                                                                                                                                                                                                                                                                                                                                                                                                                                                                                                                                                                                                                                                                                                                                                                                                                                                                                                                                                                                                                                                                                                                                                                                                                                                                   |
| Max. Overall Height (mm): 2850                                                                                                                                                                                                                                                                                                                                                                                                                                                                                                                                                                                                                                                                                                                                                                                                                                                                                                                                                                                                                                                                                                                                                                                                                                                                                                                                                                                                                                                                                                                                                                                                                                                                                                                                                                                                                                                                                                                                                                                                                                                                                                 |
| Max. Overall Height (in): 112 $\frac{3}{16}$                                                                                                                                                                                                                                                                                                                                                                                                                                                                                                                                                                                                                                                                                                                                                                                                                                                                                                                                                                                                                                                                                                                                                                                                                                                                                                                                                                                                                                                                                                                                                                                                                                                                                                                                                                                                                                                                                                                                                                                                                                                                                   |
| Light Distribution: Omnidirectional                                                                                                                                                                                                                                                                                                                                                                                                                                                                                                                                                                                                                                                                                                                                                                                                                                                                                                                                                                                                                                                                                                                                                                                                                                                                                                                                                                                                                                                                                                                                                                                                                                                                                                                                                                                                                                                                                                                                                                                                                                                                                            |
| Weight (kg): 8                                                                                                                                                                                                                                                                                                                                                                                                                                                                                                                                                                                                                                                                                                                                                                                                                                                                                                                                                                                                                                                                                                                                                                                                                                                                                                                                                                                                                                                                                                                                                                                                                                                                                                                                                                                                                                                                                                                                                                                                                                                                                                                 |
| Weight (lbs): 17.64                                                                                                                                                                                                                                                                                                                                                                                                                                                                                                                                                                                                                                                                                                                                                                                                                                                                                                                                                                                                                                                                                                                                                                                                                                                                                                                                                                                                                                                                                                                                                                                                                                                                                                                                                                                                                                                                                                                                                                                                                                                                                                            |
| Fixture Finish: NIC / BRA / BBR                                                                                                                                                                                                                                                                                                                                                                                                                                                                                                                                                                                                                                                                                                                                                                                                                                                                                                                                                                                                                                                                                                                                                                                                                                                                                                                                                                                                                                                                                                                                                                                                                                                                                                                                                                                                                                                                                                                                                                                                                                                                                                |
| Fixture Material: Metal                                                                                                                                                                                                                                                                                                                                                                                                                                                                                                                                                                                                                                                                                                                                                                                                                                                                                                                                                                                                                                                                                                                                                                                                                                                                                                                                                                                                                                                                                                                                                                                                                                                                                                                                                                                                                                                                                                                                                                                                                                                                                                        |
| Cable Details: 2000mm Cable                                                                                                                                                                                                                                                                                                                                                                                                                                                                                                                                                                                                                                                                                                                                                                                                                                                                                                                                                                                                                                                                                                                                                                                                                                                                                                                                                                                                                                                                                                                                                                                                                                                                                                                                                                                                                                                                                                                                                                                                                                                                                                    |
| the second secon |