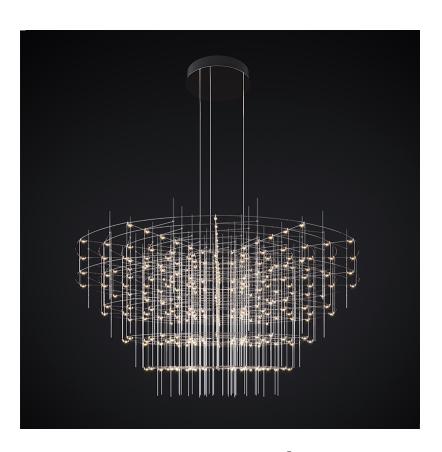

## **SPY 140H4 SUSPENSION**

### **GENERAL**

| Series: Spy                |  |
|----------------------------|--|
| Subseries: Spy 140H4       |  |
| Brand: Quasar              |  |
| Division: Design           |  |
| Mounting Type: Suspension  |  |
| Mounting Location: Ceiling |  |
| Subcategory: Ambient       |  |

| Subcategory: Ambient                                                                                                                                                                                                                                                                                                                                                                                                                                                                                                                                                                                                                                                                                                                                                                                                                                                                                                                                                                                                                                                                                                                                                                                                                                                                                                                                                                                                                                                                                                                                                                                                                                                                                                                                                                                                                                                                                                                                                                                                                                                                                                           |
|--------------------------------------------------------------------------------------------------------------------------------------------------------------------------------------------------------------------------------------------------------------------------------------------------------------------------------------------------------------------------------------------------------------------------------------------------------------------------------------------------------------------------------------------------------------------------------------------------------------------------------------------------------------------------------------------------------------------------------------------------------------------------------------------------------------------------------------------------------------------------------------------------------------------------------------------------------------------------------------------------------------------------------------------------------------------------------------------------------------------------------------------------------------------------------------------------------------------------------------------------------------------------------------------------------------------------------------------------------------------------------------------------------------------------------------------------------------------------------------------------------------------------------------------------------------------------------------------------------------------------------------------------------------------------------------------------------------------------------------------------------------------------------------------------------------------------------------------------------------------------------------------------------------------------------------------------------------------------------------------------------------------------------------------------------------------------------------------------------------------------------|
| PHYSICAL                                                                                                                                                                                                                                                                                                                                                                                                                                                                                                                                                                                                                                                                                                                                                                                                                                                                                                                                                                                                                                                                                                                                                                                                                                                                                                                                                                                                                                                                                                                                                                                                                                                                                                                                                                                                                                                                                                                                                                                                                                                                                                                       |
| Shape: Abstract                                                                                                                                                                                                                                                                                                                                                                                                                                                                                                                                                                                                                                                                                                                                                                                                                                                                                                                                                                                                                                                                                                                                                                                                                                                                                                                                                                                                                                                                                                                                                                                                                                                                                                                                                                                                                                                                                                                                                                                                                                                                                                                |
| Diameter (mm): 1400                                                                                                                                                                                                                                                                                                                                                                                                                                                                                                                                                                                                                                                                                                                                                                                                                                                                                                                                                                                                                                                                                                                                                                                                                                                                                                                                                                                                                                                                                                                                                                                                                                                                                                                                                                                                                                                                                                                                                                                                                                                                                                            |
| Diameter (in): 55 1/8                                                                                                                                                                                                                                                                                                                                                                                                                                                                                                                                                                                                                                                                                                                                                                                                                                                                                                                                                                                                                                                                                                                                                                                                                                                                                                                                                                                                                                                                                                                                                                                                                                                                                                                                                                                                                                                                                                                                                                                                                                                                                                          |
| Height (mm): 850                                                                                                                                                                                                                                                                                                                                                                                                                                                                                                                                                                                                                                                                                                                                                                                                                                                                                                                                                                                                                                                                                                                                                                                                                                                                                                                                                                                                                                                                                                                                                                                                                                                                                                                                                                                                                                                                                                                                                                                                                                                                                                               |
| Height (in): 33 <sup>7</sup> / <sub>16</sub>                                                                                                                                                                                                                                                                                                                                                                                                                                                                                                                                                                                                                                                                                                                                                                                                                                                                                                                                                                                                                                                                                                                                                                                                                                                                                                                                                                                                                                                                                                                                                                                                                                                                                                                                                                                                                                                                                                                                                                                                                                                                                   |
| Max. Overall Height (mm): 2850                                                                                                                                                                                                                                                                                                                                                                                                                                                                                                                                                                                                                                                                                                                                                                                                                                                                                                                                                                                                                                                                                                                                                                                                                                                                                                                                                                                                                                                                                                                                                                                                                                                                                                                                                                                                                                                                                                                                                                                                                                                                                                 |
| Max. Overall Height (in): 112 $\frac{3}{16}$                                                                                                                                                                                                                                                                                                                                                                                                                                                                                                                                                                                                                                                                                                                                                                                                                                                                                                                                                                                                                                                                                                                                                                                                                                                                                                                                                                                                                                                                                                                                                                                                                                                                                                                                                                                                                                                                                                                                                                                                                                                                                   |
| Light Distribution: Omnidirectional                                                                                                                                                                                                                                                                                                                                                                                                                                                                                                                                                                                                                                                                                                                                                                                                                                                                                                                                                                                                                                                                                                                                                                                                                                                                                                                                                                                                                                                                                                                                                                                                                                                                                                                                                                                                                                                                                                                                                                                                                                                                                            |
| Weight (kg): 8                                                                                                                                                                                                                                                                                                                                                                                                                                                                                                                                                                                                                                                                                                                                                                                                                                                                                                                                                                                                                                                                                                                                                                                                                                                                                                                                                                                                                                                                                                                                                                                                                                                                                                                                                                                                                                                                                                                                                                                                                                                                                                                 |
| Weight (lbs): 17.64                                                                                                                                                                                                                                                                                                                                                                                                                                                                                                                                                                                                                                                                                                                                                                                                                                                                                                                                                                                                                                                                                                                                                                                                                                                                                                                                                                                                                                                                                                                                                                                                                                                                                                                                                                                                                                                                                                                                                                                                                                                                                                            |
| Fixture Finish: NIC / BRA / BBR                                                                                                                                                                                                                                                                                                                                                                                                                                                                                                                                                                                                                                                                                                                                                                                                                                                                                                                                                                                                                                                                                                                                                                                                                                                                                                                                                                                                                                                                                                                                                                                                                                                                                                                                                                                                                                                                                                                                                                                                                                                                                                |
| Fixture Material: Metal                                                                                                                                                                                                                                                                                                                                                                                                                                                                                                                                                                                                                                                                                                                                                                                                                                                                                                                                                                                                                                                                                                                                                                                                                                                                                                                                                                                                                                                                                                                                                                                                                                                                                                                                                                                                                                                                                                                                                                                                                                                                                                        |
| Cable Details: 2000mm Cable                                                                                                                                                                                                                                                                                                                                                                                                                                                                                                                                                                                                                                                                                                                                                                                                                                                                                                                                                                                                                                                                                                                                                                                                                                                                                                                                                                                                                                                                                                                                                                                                                                                                                                                                                                                                                                                                                                                                                                                                                                                                                                    |
| the second secon |