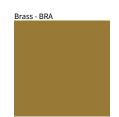

| Subcategory: Ambient                                                                                                                                                                                                                                                                                                                                                                                                                                                                                                                                                                                                                                                                                                                                                                                                                                                                                                                                                                                                                                                                                                                                                                                                                                                                                                                                                                                                                                                                                                                                                                                                                                                                                                                                                                                                                                                                                                                                                                                                                                                                                                           |
|--------------------------------------------------------------------------------------------------------------------------------------------------------------------------------------------------------------------------------------------------------------------------------------------------------------------------------------------------------------------------------------------------------------------------------------------------------------------------------------------------------------------------------------------------------------------------------------------------------------------------------------------------------------------------------------------------------------------------------------------------------------------------------------------------------------------------------------------------------------------------------------------------------------------------------------------------------------------------------------------------------------------------------------------------------------------------------------------------------------------------------------------------------------------------------------------------------------------------------------------------------------------------------------------------------------------------------------------------------------------------------------------------------------------------------------------------------------------------------------------------------------------------------------------------------------------------------------------------------------------------------------------------------------------------------------------------------------------------------------------------------------------------------------------------------------------------------------------------------------------------------------------------------------------------------------------------------------------------------------------------------------------------------------------------------------------------------------------------------------------------------|
| PHYSICAL                                                                                                                                                                                                                                                                                                                                                                                                                                                                                                                                                                                                                                                                                                                                                                                                                                                                                                                                                                                                                                                                                                                                                                                                                                                                                                                                                                                                                                                                                                                                                                                                                                                                                                                                                                                                                                                                                                                                                                                                                                                                                                                       |
| Shape: Abstract                                                                                                                                                                                                                                                                                                                                                                                                                                                                                                                                                                                                                                                                                                                                                                                                                                                                                                                                                                                                                                                                                                                                                                                                                                                                                                                                                                                                                                                                                                                                                                                                                                                                                                                                                                                                                                                                                                                                                                                                                                                                                                                |
| Diameter (mm): 1400                                                                                                                                                                                                                                                                                                                                                                                                                                                                                                                                                                                                                                                                                                                                                                                                                                                                                                                                                                                                                                                                                                                                                                                                                                                                                                                                                                                                                                                                                                                                                                                                                                                                                                                                                                                                                                                                                                                                                                                                                                                                                                            |
| Diameter (in): 55 1/8                                                                                                                                                                                                                                                                                                                                                                                                                                                                                                                                                                                                                                                                                                                                                                                                                                                                                                                                                                                                                                                                                                                                                                                                                                                                                                                                                                                                                                                                                                                                                                                                                                                                                                                                                                                                                                                                                                                                                                                                                                                                                                          |
| Height (mm): 850                                                                                                                                                                                                                                                                                                                                                                                                                                                                                                                                                                                                                                                                                                                                                                                                                                                                                                                                                                                                                                                                                                                                                                                                                                                                                                                                                                                                                                                                                                                                                                                                                                                                                                                                                                                                                                                                                                                                                                                                                                                                                                               |
| Height (in): 33 <sup>7</sup> / <sub>16</sub>                                                                                                                                                                                                                                                                                                                                                                                                                                                                                                                                                                                                                                                                                                                                                                                                                                                                                                                                                                                                                                                                                                                                                                                                                                                                                                                                                                                                                                                                                                                                                                                                                                                                                                                                                                                                                                                                                                                                                                                                                                                                                   |
| Max. Overall Height (mm): 2850                                                                                                                                                                                                                                                                                                                                                                                                                                                                                                                                                                                                                                                                                                                                                                                                                                                                                                                                                                                                                                                                                                                                                                                                                                                                                                                                                                                                                                                                                                                                                                                                                                                                                                                                                                                                                                                                                                                                                                                                                                                                                                 |
| Max. Overall Height (in): 112 $\frac{3}{16}$                                                                                                                                                                                                                                                                                                                                                                                                                                                                                                                                                                                                                                                                                                                                                                                                                                                                                                                                                                                                                                                                                                                                                                                                                                                                                                                                                                                                                                                                                                                                                                                                                                                                                                                                                                                                                                                                                                                                                                                                                                                                                   |
| Light Distribution: Omnidirectional                                                                                                                                                                                                                                                                                                                                                                                                                                                                                                                                                                                                                                                                                                                                                                                                                                                                                                                                                                                                                                                                                                                                                                                                                                                                                                                                                                                                                                                                                                                                                                                                                                                                                                                                                                                                                                                                                                                                                                                                                                                                                            |
| Weight (kg): 8                                                                                                                                                                                                                                                                                                                                                                                                                                                                                                                                                                                                                                                                                                                                                                                                                                                                                                                                                                                                                                                                                                                                                                                                                                                                                                                                                                                                                                                                                                                                                                                                                                                                                                                                                                                                                                                                                                                                                                                                                                                                                                                 |
| Weight (lbs): 17.64                                                                                                                                                                                                                                                                                                                                                                                                                                                                                                                                                                                                                                                                                                                                                                                                                                                                                                                                                                                                                                                                                                                                                                                                                                                                                                                                                                                                                                                                                                                                                                                                                                                                                                                                                                                                                                                                                                                                                                                                                                                                                                            |
| Fixture Finish: NIC / BRA / BBR                                                                                                                                                                                                                                                                                                                                                                                                                                                                                                                                                                                                                                                                                                                                                                                                                                                                                                                                                                                                                                                                                                                                                                                                                                                                                                                                                                                                                                                                                                                                                                                                                                                                                                                                                                                                                                                                                                                                                                                                                                                                                                |
| Fixture Material: Metal                                                                                                                                                                                                                                                                                                                                                                                                                                                                                                                                                                                                                                                                                                                                                                                                                                                                                                                                                                                                                                                                                                                                                                                                                                                                                                                                                                                                                                                                                                                                                                                                                                                                                                                                                                                                                                                                                                                                                                                                                                                                                                        |
| Cable Details: 2000mm Cable                                                                                                                                                                                                                                                                                                                                                                                                                                                                                                                                                                                                                                                                                                                                                                                                                                                                                                                                                                                                                                                                                                                                                                                                                                                                                                                                                                                                                                                                                                                                                                                                                                                                                                                                                                                                                                                                                                                                                                                                                                                                                                    |
| the second secon |

| Subcategory: Ambient                |
|-------------------------------------|
| PHYSICAL                            |
| Shape: Abstract                     |
| Diameter (mm): 1400                 |
| Diameter (in): 55 1/8               |
| Height (mm): 1150                   |
| Height (in): 45 1/4                 |
| Max. Overall Height (mm): 3150      |
| Max. Overall Height (in): 124       |
| Light Distribution: Omnidirectional |
| Weight (kg): 9                      |
| Weight (lbs): 19.84                 |
| Fixture Finish: NIC / BRA / BBR     |
| Fixture Material: Metal             |
| Cable Details: 2000mm Cable         |

# **SPY**

COLOR FINISH CHART

| PROJECT   |  |  |  |
|-----------|--|--|--|
| TYPE      |  |  |  |
| SPECIFIER |  |  |  |
| QUANTITY  |  |  |  |
| DATE      |  |  |  |

### Fixture Finish

**Digital:** Not all screens are calibrated the same, and therefore, colors will appear differently between screens. **Physical:** When texture is involved, there will be variations in color, character and tone within a product series and between product families.

Brass, nickel and copper are natural minerals and can potentially change color and show marks over time. We cannot guarantee the color appearance as the material transforms.

**SPY** 